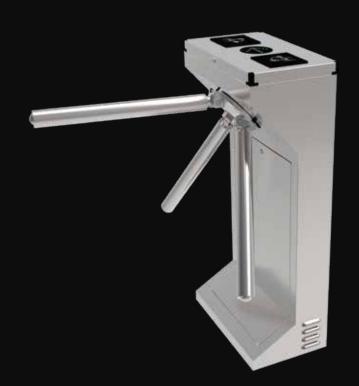

## RG-TSA128

## Tripod Turnstile

Space efficient turnstile security barriers, with compact design, yet offer sufficient space to integrate any access control system.

Can be mounted with display, passage counter, card reader, token operation traffic lights, command console and alarm system against unauthorized entries.

Guarantees many years of the turnstile trouble-free operation even in unfavourable environments.

Pure mechanical Full/Semi-auto mode

Retail crow control

Cable or remote Override for emergency.

Automatic drop down arm when power off or emergency.