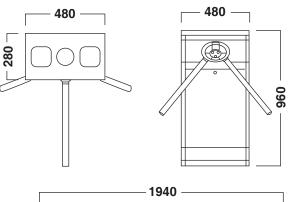

## **Technical Data**

| Unit Model             | RG-TSA128       |
|------------------------|-----------------|
| Dimension              | 480*280*960mm   |
| Unlock Time            | 0.2s            |
| Passage Width          | ≤550mm          |
| Throughput Rate        | 35p/m           |
| Power Supply           | 100~240V        |
| Max Power Consump      | 30W             |
| Frequency              | 50~60hz         |
| Protection Level       | IP45            |
| Working Temperature    | -25~75°C        |
| Electro-magnetic Drive | DC              |
| Net Weight             | 35KG            |
| Input                  | 12V Dry contact |

## **Dimension(mm)**