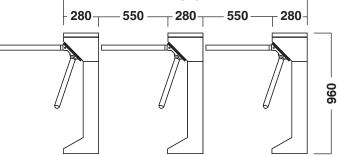

## **Technical Data**

| Unit Model             | RG-TSA128       |
|------------------------|-----------------|
| Dimension              | 480*280*960mm   |
| Unlock Time            | 0.2s            |
| Passage Width          | ≤550mm          |
| Throughput Rate        | 35p/m           |
| Power Supply           | 100~240V        |
| Max Power Consump      | 30W             |
| Frequency              | 50~60hz         |
| Protection Level       | IP45            |
| Working Temperature    | -25~75°C        |
| Electro-magnetic Drive | DC              |
| Net Weight             | 35KG            |
| Input                  | 12V Dry contact |

## **Dimension(mm)**